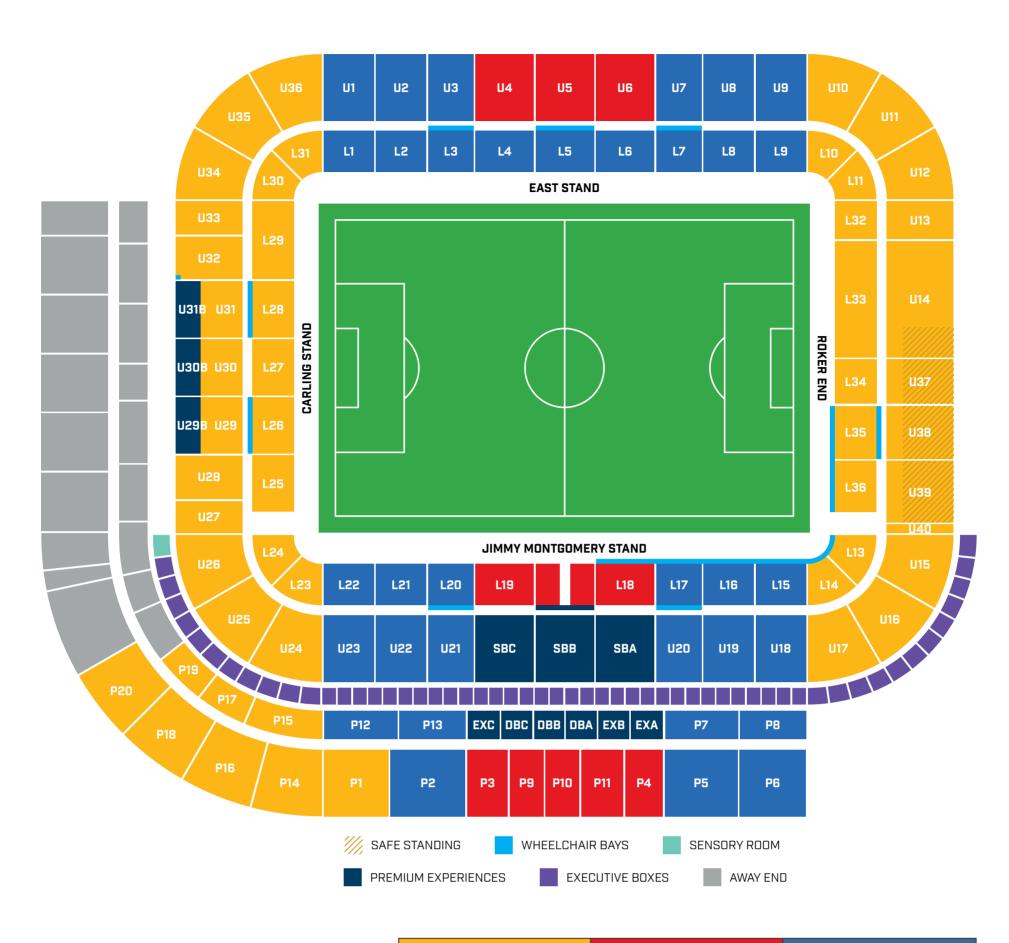

## **NEW SEASON TICKET HOLDER**

| Adult    | £590 | £780 | £690 |
|----------|------|------|------|
| Over 65  | £400 | £545 | £480 |
| Under 22 | £310 | £465 | £320 |
| Under 18 | £220 | £335 | £240 |
| Under 14 | £125 |      | £170 |

| Wheelchair          | As above pricing     |
|---------------------|----------------------|
| Personal Assistant* | Free of charge       |
| Premium Experiences | Call 0371 911 1555   |
| Away Supporters     | Non-season card area |

All prices are VAT inclusive. Age concessions apply as of 1st August 2025. No Under 14s are permitted in the Roker End. A copy of your Birth Certificate or Passport is required. \*Subject to relevant documentation being provided